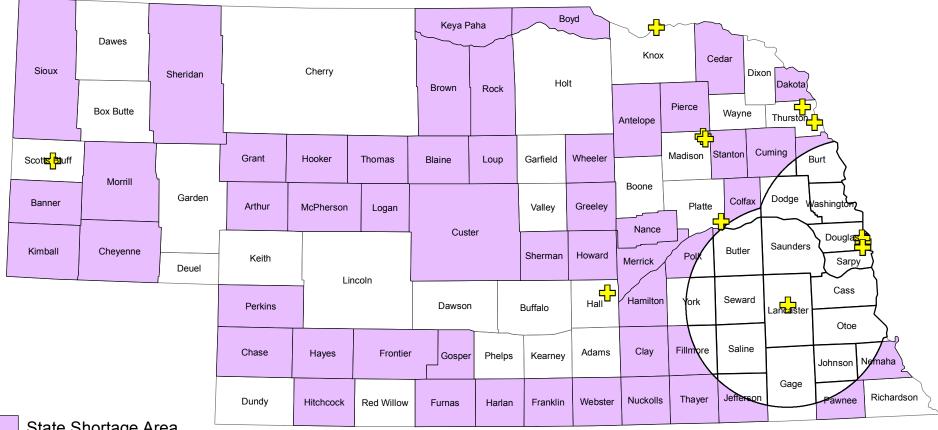

## State-Designated Shortage Areas **General Dentistry**

State Shortage Area

Not State Shortage Area

<mark>-</mark>∽ Community Health Center and Indian Health Service Sites

Source: Rural Health Advisory Commission DHHS - Nebraska Office of Rural Health Statewide Review: 2019 Last Updated: April 2019 Location: K: RURAL\_HEALTH > Rural Health Intern > State Shortage Areas 2019 Data File Location: K: RURAL HEALTH > Rural Health Intern > State Shortage Areas 2019 > Excel files > Copy of HPTS hours for SDMS - Dentistry